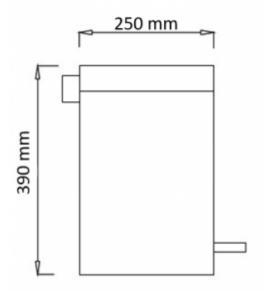

## White waste bin C7812B

- The basket is made of chrome steel
- Inner container it can be removed
- Foot mechanism
- Stylish finish
- Convenient operation
- Solid workmanship
- Capacity 12 liters

| Housing    | Chrome steel                   |
|------------|--------------------------------|
| Finishing  | White                          |
| Flap       | Pedal opened, raised           |
| Dimensions | Diameter 250 mm, Height 390 mm |
| Capacity   | 12 L                           |
| Mounting   | Floor                          |