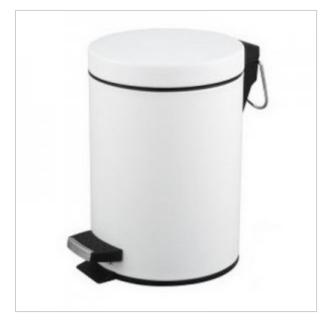

## White waste bin C7812B

- The basket is made of chrome steel
- Inner container it can be removed
- Foot mechanism
- Stylish finish
- Convenient operation
- Solid workmanship
- Capacity 12 liters

| Housing    | Chrome steel                   |
|------------|--------------------------------|
| Finishing  | White                          |
| Flap       | Pedal opened, raised           |
| Dimensions | Diameter 250 mm, Height 390 mm |
| Capacity   | 12 L                           |
| Mounting   | Floor                          |