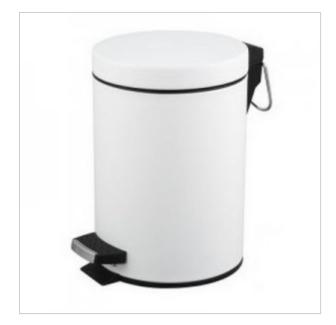

## White waste bin C7805B

- The basket is made of chrome steel
- Inner container it can be removed
- Foot mechanism
- Stylish finish
- Convenient operation
- Solid workmanship
- Capacity 5 liters

| Housing    | Chrome steel                   |
|------------|--------------------------------|
| Finishing  | White                          |
| Flap       | Pedal opened, raised           |
| Dimensions | Diameter 200 mm, Height 290 mm |
| Capacity   | 5 L                            |
| Mounting   | Floor                          |

Functional and elegant, 5-liter basket is made of chromed steel, painted in stripes. The white basket measures 200 x 290 mm. Inside, a removable bucket allows you to replace the garbage bags and makes it easier to keep clean.

The basket can be opened thanks to the convenient foot mechanism. It allows you to open a 5-liter basket without using your hands. The lid of the white waste container ensures safe storage of waste and reduces the emission of unpleasant odors. What&HASH39;s more, the offered basket will be perfect both at home and in offices, restaurants, hotels, offices or schools.