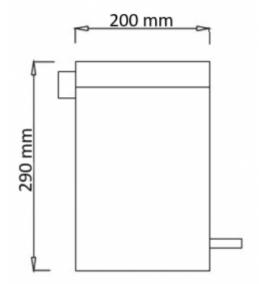

## White waste bin C7805B

- The basket is made of chrome steel
- Inner container it can be removed
- Foot mechanism
- Stylish finish
- Convenient operation
- Solid workmanship
- Capacity 5 liters

| Housing    | Chrome steel                   |
|------------|--------------------------------|
| Finishing  | White                          |
| Flap       | Pedal opened, raised           |
| Dimensions | Diameter 200 mm, Height 290 mm |
| Capacity   | 5 L                            |
| Mounting   | Floor                          |

Functional and elegant, 5-liter basket is made of chromed steel, painted in stripes. The white basket measures 200 x 290 mm. Inside, a removable bucket allows you to replace the garbage bags and makes it easier to keep clean.