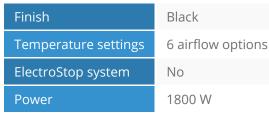

## White hairdryer R912A

- Security thermal cutoff
- Ripple wire SECURITY heating element
- 6 air flow/temperature combinations
- COOL air button
- Concentrator nozzle
- Removable filter
- Weight without cable 360 g

The hotel&HASH39;s EXCEL 1800 TF dryer is an efficient and handy device with a classic finish. The offered dryer has a low weight - the weight without a cable is 360 g - thanks to which it can be safely used by children. In addition, the R912A dryer uses thermal protection - a heating element with a SECURITY line.