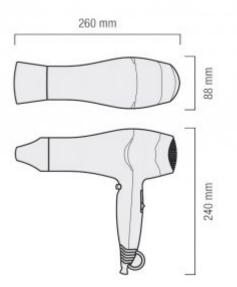

## White hairdryer R912A

- Security thermal cutoff
- Ripple wire SECURITY heating element
- 6 air flow/temperature combinations
- COOL air button
- Concentrator nozzle
- Removable filter
- Weight without cable 360 g

The hotel&HASH39;s EXCEL 1800 TF dryer is an efficient and handy device with a classic finish. The offered dryer has a low weight - the weight without a cable is 360 g - thanks to which it can be safely used by children. In addition, the R912A dryer uses thermal protection - a heating element with a SECURITY line.