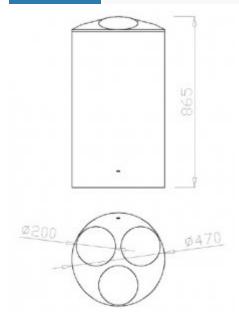

## **Waste bin PSX1**

- very large capacity of separated chambers
- eye-catching design
- highest quality
- Inscriptions for segregation in Polish language

| Housing    | Stainless steel                        |
|------------|----------------------------------------|
| Finishing  | Matt finish, high gloss polished cover |
| The lid    | 3-hole                                 |
| Material   | AISI 304                               |
|            |                                        |
| Dimensions | Diameter 470 mm, height 865 mm         |
| Assembly   | To be placed on the floor              |
| Capacity   | 3 x 50 L.                              |
| Includes   | Mounting kit included, key included    |