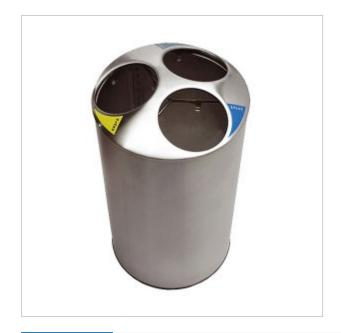

## **Waste bin PSX1**

- very large capacity of separated chambers
- eye-catching design
- highest quality
- Inscriptions for segregation in Polish language

| Housing    | Stainless steel                        |
|------------|----------------------------------------|
| Finishing  | Matt finish, high gloss polished cover |
| The lid    | 3-hole                                 |
| Material   | AISI 304                               |
|            |                                        |
| Dimensions | Diameter 470 mm, height 865 mm         |
| Assembly   | To be placed on the floor              |
| Capacity   | 3 x 50 L.                              |
| Includes   | Mounting kit included, key included    |

Waste sorting bin made of stainless steel. Matte finish (polished cover). Vandal resistant design. Capacity: 3x50 L. To be placed on the floor. The basket is equipped with three separate containers for segregation in different colors. High quality stainless steel: AISI 304, 1.2 mm. Stickers with inscriptions in Polish language on the cover.