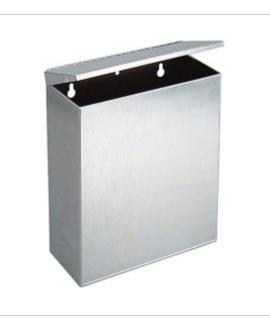

Hygienic waste bin, with hinged lid, made of stainless steel. Intended for women&HASH39;s toilets. Matte finish. Vandal resistant design. Capacity: 5 L. Wall mount. The basket is equipped with an additional bottom flap for easy emptying of the basket. High quality stainless steel: AISI 304, 1.2 mm.

- high quality
- practical basket operation
- mounted on the wall

| Housing    | Stainless steel        |
|------------|------------------------|
| Finishing  | Matt                   |
| Design     | Vandal-proof execution |
| Material   | AISI 304               |
| Dimensions | 230 x 290 x 102 mm     |
| Capacity   | 5L                     |
| Mounting   | Wall                   |
| Includes   | mounting kit           |