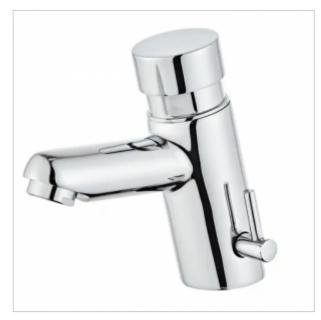

## **Timed basin faucet TEMPOR** with mixer 9112S

- The body is made of chrome-plated brass • High resistance to vandalism
- Exceptional durability and reliability
- Simple operation
- Easy to assemble

 Certificate of the Polish Institute of Hygiene

- CE declaration of conformity
- National Declaration of Performance

| Option            | For cold and hot water                  |
|-------------------|-----------------------------------------|
| Connector         | 2x G1/2                                 |
| Mixer             | Built-in, operated by lever             |
| Design            | Chrome-plated brass                     |
| Water time flow   | Adjustable 7 seconds ± 3 second         |
| Start             | By means of the button                  |
| Water temperature | 0-50°C                                  |
| Water pressure    | Min 1 bar - Max 6 bar                   |
| Contains          | Battery, mounting kit for the washbasin |

A timed washbasin faucet with a built-in mixer for cold and hot water. Is equipped with two flexible G1/2 connections. The 9112S faucet head features a SOFT-PRESS function, while the body is made of corrosion-resistant brass coated with chrome.

The single water flow during activation lasts 7 seconds +/- 3 seconds. The working water pressure can range from 1 to 6 bar. The connection temperature range can be from 0 to 50<sup>[]</sup>.

Additionally, the faucet is equipped with a built-in aerator water regulator. Moreover, each 9112S series deck-mounted faucet comes with a factory installation kit.