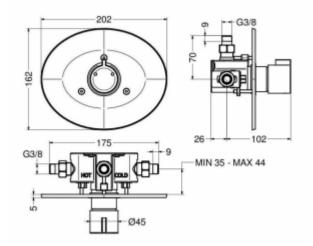

| Connector          | 2 x 3/8"                                 |
|--------------------|------------------------------------------|
| Mixer              | Yes                                      |
| Desgin             | Chrome-plated brass                      |
| Water time flow    | Adjustable from 30-50 seconds ± 5 second |
| Start              | Button                                   |
| Water Temperature  | 5-63°C                                   |
| Operating pressure | Min 1 har - Max 5 har                    |

Self-closing flush-mounted mixer with 3/8 &HASH39; connections for cold and hot water, is adapted for wall mounting - shower. The self-closing cartridge is activated by a button built into the central part of the mixer. Temperature adjustment is possible with a lever, the maximum temperature is 38 ° C - setting the min / max temperature in the range of 5-63 ° C is possible only with the use of hydraulic regulation. The whole is made of brass covered with a chrome coating.