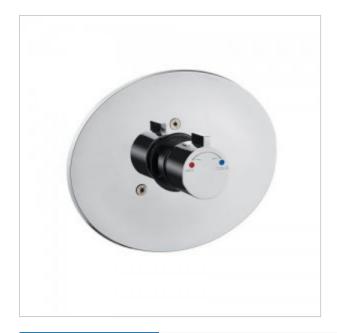

## Time battery with thermostat **9010MIXT**

- Exceptional durability and reliability
- The product is entirely made in the European Union
- Simple operation
- Easy assembly
- Activation and mixing by the handle
- TMV3 thermostatic progressive cartridge
- Maximum temperature preset at 38°C, adjustable
- Check valves with 9l/min flow limiter and filters in the water supply
- Self-closing time 15 secs at 3 bars (not adjustable)

Self-closing flush-mounted mixer with 3/8 &HASH39; connections for cold and hot water, is adapted for wall mounting - shower. The self-closing cartridge is activated by a button built into the central part of the mixer. Temperature adjustment is possible with a lever, the maximum temperature is 38 ° C - setting the min / max temperature in the range of 5-63 ° C is possible only with the use of hydraulic regulation. The whole is made of brass covered with a chrome coating.

Mixer 9010MIXT is available in two mounting variants:

- mixer only without mounting box ID 9010MIXT
- mixer with an attached mounting box 9010MIXT BOX What&HASH39;s more, the 9010MIXT mixer uses a modern TMV3 thermostatic expansion valve. TMV series valves are used in general refrigeration, they are used in devices with one or more cooling circuits.