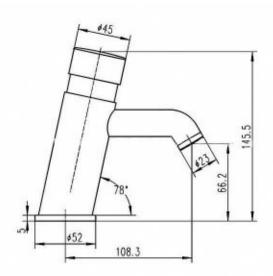

| - P                     |                                                                                                                             |
|-------------------------|-----------------------------------------------------------------------------------------------------------------------------|
| Connector               | 2x 1/2"                                                                                                                     |
| Mixer                   | Manual                                                                                                                      |
| Design                  | Vandal resistant - chrome plated brass                                                                                      |
| Water time flow         | Adjustable from 8-12 seconds ± 1 second                                                                                     |
| Start                   | By means of the button                                                                                                      |
| Water pressure reductor | up to 6l / min.                                                                                                             |
| Spout                   | Equipped with vandal resistant aerator                                                                                      |
| Contains                | Battery, 2 hoses 1/2 ", 350 mm long, 2 1/2" fittings equipped with check valves and seals, mounting kit for the wash basin. |