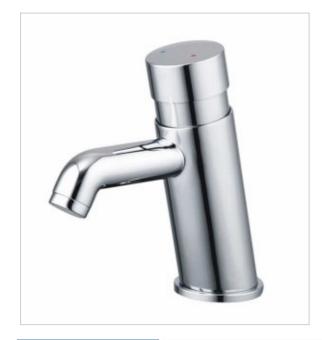

## Time battery 9170

- Manual mixer
- The body is made of chrome-plated brass
- Water flow time adjustment
- Water pressure reduction
- High resistance to vandalism due to the highest quality materials
- Exceptional durability and reliability
- Italian product
- Simple operation
- Easy assembly
- PZH certificate, CE declaration

| - P                     |                                                                                                                             |
|-------------------------|-----------------------------------------------------------------------------------------------------------------------------|
| Connector               | 2x 1/2"                                                                                                                     |
| Mixer                   | Manual                                                                                                                      |
| Design                  | Vandal resistant - chrome plated brass                                                                                      |
| Water time flow         | Adjustable from 8-12 seconds ± 1 second                                                                                     |
| Start                   | By means of the button                                                                                                      |
| Water pressure reductor | up to 6l / min.                                                                                                             |
| Spout                   | Equipped with vandal resistant aerator                                                                                      |
| Contains                | Battery, 2 hoses 1/2 ", 350 mm long, 2 1/2" fittings equipped with check valves and seals, mounting kit for the wash basin. |