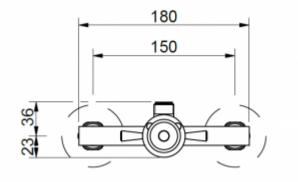

| Option                     | With mixer                             |
|----------------------------|----------------------------------------|
| Connector                  | 2 x 3/4 "                              |
| Mixer                      | Manual                                 |
| Design                     | Vandal resistant - chrome plated brass |
| Water time flow            | Adjustable from 15-25 seconds          |
| Start                      | By means of the button                 |
| Water pressure<br>reductor | up to 6l/min                           |
| Contains                   | Battery, mounting kit, check valves.   |

Shower tap with built-in mixer for cold and hot water. The mixer body is made of corrosion-resistant chrome-plated brass. The faucet is equipped with two G3/4 connections for cold and hot water.A single outflow of water lasts 15-25 seconds. Single water flow is 6 l/m, at a connection pressure of 3 bar. The water connection temperature is 5-65°C, while the recommended water connection pressure is 2-4 bar. The 9006MIX/1 tap is available in two options: