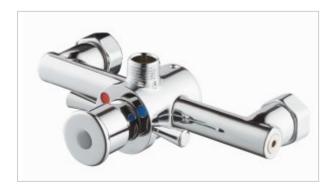

## Time battery 9006MIX/1

- Manual mixer in the form of a knob with projections located just behind the button.
- The body is made of chrome-plated brass
- Water flow time adjustment
- Water pressure reduction
- High resistance to vandalism due to the highest quality materials
- Exceptional durability and reliability
- The product is entirely made in the European Union
- Simple operation
- Easy assembly
- PZH certificate, CE declaration

Shower tap with built-in mixer for cold and hot water. The mixer body is made of corrosion-resistant chrome-plated brass. The faucet is equipped with two G3/4 connections for cold and hot water.A single outflow of water lasts 15-25 seconds. Single water flow is 6 l/m, at a connection pressure of 3 bar. The water connection temperature is 5-65°C, while the recommended water connection pressure is 2-4 bar. The 9006MIX/1 tap is available in two options:

• 9006MIX/1, equipped with a mixer and water flow reducer;

• 9006MIX/1AB, with an anti-block system.