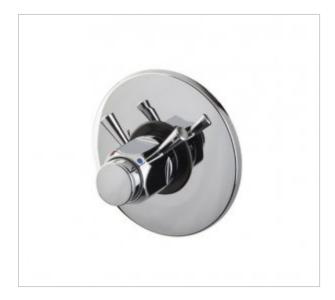

## Time battery 9005MIX PLUS

- Manual mixer in the form of a rim with protrusions enabling easy adjustment of the water temperature with soapy hands.
- The body with the masking rosette made of chrome-plated brass
- Water flow time adjustment
- Water pressure reduction
- High resistance to vandalism due to the highest quality materials
- Exceptional durability and reliability
- Italian product
- Simple operation
- Easy assembly
- PZH certificate, CE declaration

Shower timer with a manual mixer in the form of a rim with protrusions placed around the button, which means that the user has greater control over the temperature of the water supplied even with soapy hands.