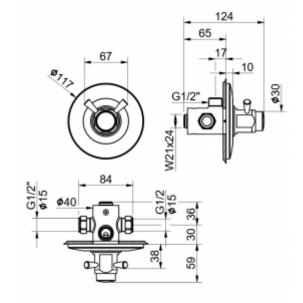

| Option                  | with mixer                                                    |
|-------------------------|---------------------------------------------------------------|
| Connector               | 2x 1/2"                                                       |
| Mixer                   | Manual                                                        |
| Design                  | Vandal resistant - chrome plated brass                        |
| Water time flow         | 0-40 seconds ± 10 seconds                                     |
| Start                   | By means of the button                                        |
| Water pressure reductor | up to 6l / min.                                               |
| Spout                   | None                                                          |
| Contains                | Battery, mounting kit, rosette, 2x fittings with swivel spout |