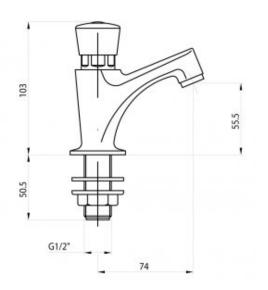

Product code: 9002

Min 0,5 bar - Max 6 bar (Recommended 2-4 bar)

Battery, mounting kit for the washbasin

The 9002 basin tap is a classic product for mixed water. The body is made of solid brass covered with chrome. The whole has one G1 / 2 connection and elements regulating the water flow. The mentioned elements are: a cup regulating the flow of water;

Single time flow of the water is approximately 10 seconds  $\pm$  3 seconds (at a water pressure of 3 bar). The amount of water consumed is up to 6 l / m. The minimum connection pressure is 0.5 bar, the maximum is 6 bar, the recommended connection pressure should be 2-4 bar.