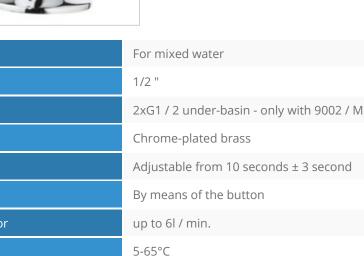

| tion                  | For |
|-----------------------|-----|
| nnector               | 1/2 |
| xer                   | 2xC |
| sign                  | Chr |
| ter time flow         | Adj |
| ırt                   | Ву  |
| ter pressure reductor | up  |
| iter temperature      | 5-6 |
|                       |     |

Single time flow of the water is approximately 10 seconds  $\pm$  3 seconds (at a water pressure of 3 bar). The amount of water consumed is up to 6 l / m. The minimum connection pressure is 0.5 bar, the maximum is 6 bar, the recommended connection pressure should be 2-4 bar.

The offered 9001 battery is available in three variants:

• 9002 universal variant, equipped with one 1/2 connection and a cup, a water flow reducer and an adjustment hole;

• 9002/ M variant equipped with a 2 x G1 / 2 concealed mixer, a cup, a flow reducer and an adjustment hole;