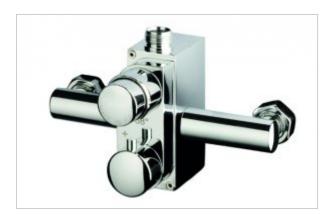

## Time battery 5008N

- Ceramic mixer
- The body is made of chrome-plated brass
- High resistance to vandalism due to the highest quality materials
- Exceptional durability and reliability
- Italian product
- Simple operation

Wall-mounted shower timer with ceramic mixer for cold and hot water. Temperature control with the knob below the start button. The 5008N faucet is made of brass covered with a layer of chrome. One-time flow of water takes about 15 - 25 seconds. The amount of water consumed at the outlet is approx. 6 l / m, at a water connection pressure of 3 bar. The connection pressure may be 0.5 - 6 bar, however the recommended connection pressure should be 2-4 bar. A factory mounting kit is included with each 5008TN Series Pillar Battery. What&HASH39;s more, the whole thing is certified by the Polish Institute of Hygiene, CE Declaration of Conformity and the National Declaration of Performance.