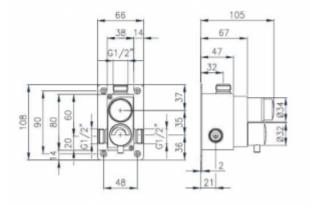

| Option                  | With mixer                             |
|-------------------------|----------------------------------------|
| Connector               | 2 x 1/2"                               |
| Mixer                   | Manual                                 |
| Design                  | Vandal-resistant - chrome plated brass |
| Water time flow         | Adjustable from 15- 25 seconds         |
| Start                   | By means of the button                 |
| Water pressure reductor | up to 6l / min.                        |

Battery and mounting kit

Wall-mounted shower tap with two G1 / 2 connections for cold and hot water. The battery housing is made of corrosion-resistant chrome-plated brass. The faucet has a ceramic insert. One-time flow of water takes about 15 - 25 seconds. The amount of water consumed at the outlet is approx. 6 l / m, at a water connection pressure of 3 bar.

The connection pressure may be 0.5 - 6 bar, however the recommended connection pressure should be 2-4 bar. A factory mounting kit is included with each 5000TN Series Pillar Battery. What&HASH39;s more, the whole thing is certified by the Polish Institute of Hygiene, CE Declaration of Conformity and the National Declaration of Performance.