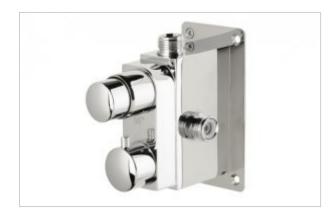

## Thermostatic timer mixer 5000TN

- Manual mixer located in the battery body
- Possibility to set the water temperature by the user
- The body is made of chrome-plated brass
- · Exceptional durability and reliability
- The product is entirely made in the European Union
- Simple operation
- Easy to assemble
- PZH certificate, CE declaration

Battery and mounting kit

Wall-mounted shower tap with two G1 / 2 connections for cold and hot water. The battery housing is made of corrosion-resistant chrome-plated brass. The faucet has a ceramic insert. One-time flow of water takes about 15 - 25 seconds. The amount of water consumed at the outlet is approx. 6 l / m, at a water connection pressure of 3 bar.

The connection pressure may be 0.5 - 6 bar, however the recommended connection pressure should be 2-4 bar. A factory mounting kit is included with each 5000TN Series Pillar Battery. What&HASH39;s more, the whole thing is certified by the Polish Institute of Hygiene, CE Declaration of Conformity and the National Declaration of Performance.