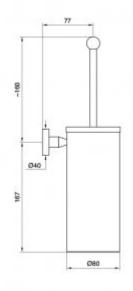

| volume    | 125 ml                     |
|-----------|----------------------------|
| housing   | Stainless steel, 1,2 thick |
| finishing | blue, yellow and red       |
| material  | AISI 304                   |
| montage   | wall                       |
| includes  | Mounting kit               |

## **Toilet brush B550**

- Made of high-class stainless steel
- Covered with epoxide paint in children-friendly colors
- Vandal-resistant
- Durability and reliability
- Produced in EU
- Easy to use
- Easy to montage
- CE certificate

Toilet brush. Made of stainless steel, painted with epoxide paint. A combination of blue, yellow and red makes the room look friendly for the youngest users. Designed for children&HASH39;s bathroom.