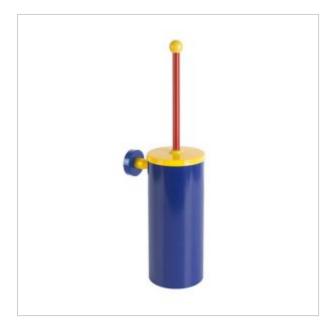

## **Toilet brush B550**

- Made of high-class stainless steel
- Covered with epoxide paint in children-friendly colors
- Vandal-resistant
- Durability and reliability
- Produced in EU
- Easy to use
- Easy to montage
- CE certificate

Toilet brush. Made of stainless steel, painted with epoxide paint. A combination of blue, yellow and red makes the room look friendly for the youngest users. Designed for children&HASH39;s bathroom.

| volume    | 125 ml                     |
|-----------|----------------------------|
| housing   | Stainless steel, 1,2 thick |
| finishing | blue, yellow and red       |
| material  | AISI 304                   |
| montage   | wall                       |
| includes  | Mounting kit               |