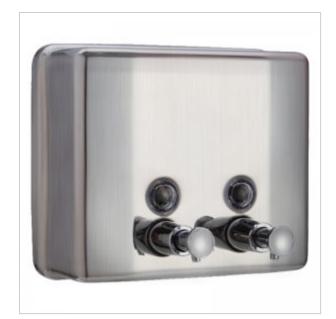

## **Soap Dispenser C7022S**

Two-chamber liquid soap dispenser in a stainless steel housing. Each soap chamber has 750 ml - refilling is done by adding soap from a collecting container. Matt surface finish (brushed steel). The infusions are opened by the attached special keys. It does not require expensive soap refills. On the front of the dispenser there are two windows for viewing the amount of soap. Product Features and Benefits:

- Entirely made of stainless steel
- Two compartments for soap / liquid
- Protruding pumps intuitive use of the dispenser
- Window for viewing the amount of soap
- Rounded shapes
- It fits in every bathroom

| Capacity               | 1,5 L (2x750 ml)          |
|------------------------|---------------------------|
| Housing                | Stailness Steel 1.2 mm    |
| Finish                 | Matt Finishing            |
| Material               | AISI304                   |
| Supplementing          | From collective packaging |
| Close                  | Key                       |
| Dimensions             | 170 x 160 x 120           |
| Window                 | Yes                       |
| Mounting               | Wall Mounting             |
| Plastic soap container | No                        |
| Included               | Mounting Kit, Key         |