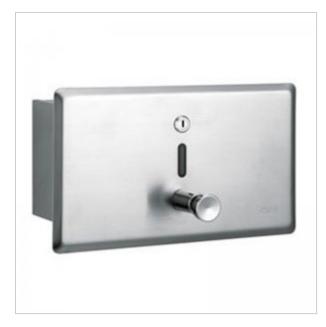

## Capacity 1,2 L. Stainless steel, 1.2mm thick Housing Finish Matt Material **AISI 304** Refilling from multipack Key **Dimentions** 260 x 150 x 95 mm Window Yes Concealed Montage Mounting kit included, key included Includes

## Soap dispenser C7008WS

Liquid soap dispenser in a stainless steel housing. Flush-mounted to be built into the wall. Matt surface finish. The dispenser construction is vandal-proof and the edges are rounded. The soap is replenished from a collective packaging (e.g. from a canister). It does not require expensive soap refills. 1.2 L soap tank Product Features and Benefits:

- space saving
- window for viewing the amount of soap
- · easy dosing and refilling of soap
- large tank capacity