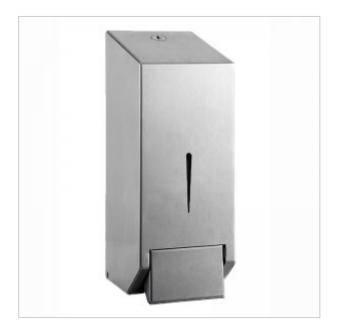

## **Soap Dispenser** C7005S

- Entirely made of stainless steel
- The window for viewing the amount of
- It fits in every bathroom
- Plastic soap container

Horizontal liquid soap dispenser in a stainless steel housing. In the middle of the dispenser there is a plastic soap cartridge with a capacity of 1 L, which prevents damage to the container housing - refilling is done by adding soap from the collecting container. Matt surface finish (brushed steel). The infusion is opened by a special key attached to it. It does not require expensive soap refills. On the front of the dispenser there is a window for viewing the amount of soap.