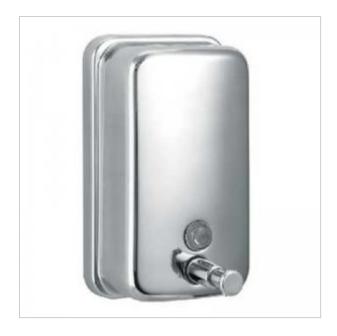

## Soap dispenser C7004C

Liquid soap dispenser in a stainless steel housing. Polished surface finish - gloss. Does not require expensive soap cartridges. Soap container with a capacity of 0.5 L. At the front of the dispenser there is a window for viewing the remaining amount of soap.

## **Product features and benefits:**

small size fits any bathroom entirely made of stainless steel high resistance to vandalism protruding pump - intuitive use of the dispenser window for viewing the amount of soap rounded shapes

| Capacity          | 0.5 L.                       |
|-------------------|------------------------------|
| Housing           | Stainless steel, 1.2mm thick |
| Finish            | Polished                     |
| Material          | AISI 304                     |
| Refilling         | From multipack               |
| Lock              | Key                          |
|                   |                              |
| Dimensions        | 100 x 150 x 105 mm           |
| Dimensions Window | 100 x 150 x 105 mm<br>Yes    |
|                   |                              |