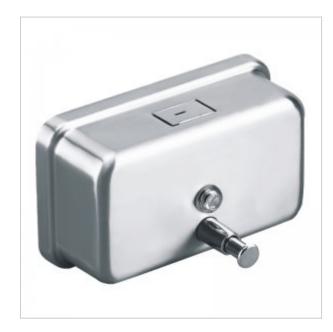

## **Soap Dispenser C7003TC**

Horizontal liquid soap dispenser in a stainless steel housing. In the middle of the dispenser there is a plastic soap cartridge with a capacity of 1.2L, which prevents damage to the container housing refilling is done by adding soap from the collecting container. The surface is polished (bright steel). The infusion is opened by a special key attached to it. It does not require expensive soap refills. On the front of the dispenser there is a window for viewing the amount of soap.

Product Features and Benefits:

- Entirely made of stainless steel
- Protruding pump intuitive use of the dispenser
- Window for viewing the amount of soap
- Rounded shapes
- It fits in every bathroom
- Plastic soap container

| Capacity               | 1,2 L (1200 ml)           |
|------------------------|---------------------------|
| Housing                | Stailness Steel 1.2 mm    |
| Finish                 | Polished                  |
| Material               | AISI304                   |
| Supplementing          | From collective packaging |
| Close                  | Key                       |
| Dimensions             | 112 x 210x 121mm          |
| Window                 | Yes                       |
| Mounting               | Wall Mounting             |
| Plastic soap container | No                        |
| Included               | Mounting Kit, Key         |