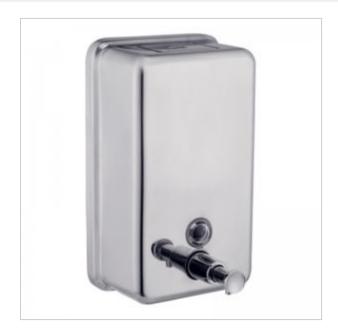

## **Soap Dispenser C7002TC**

- Made entirely of stainless steel
- A protruding pump intuitive use of the dispenser
- Window for viewing the amount of soap
- Rounded shapes
- Fits in every bathroom
- Plastic soap container

Liquid soap dispenser in a stainless steel housing. There is a 1.2L plastic soap container inside. Matt finish (brushed steel). The filler is opened by the attached special key. Does not require expensive soap cartridges. At the front of the dispenser there is a window for viewing the remaining amount of soap.