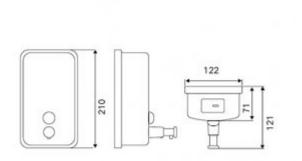

| Capacity               | 1,2 L (1200 ml)           |
|------------------------|---------------------------|
| Housing                | Stailness Steel 1.2 mm    |
| Finish                 | Polished                  |
| Material               | AISI304                   |
| Supplementing          | From collective packaging |
| Close                  | Key                       |
| Dimensions             | 121 x 206 x 160 mm        |
| Window                 | Yes                       |
| Mounting               | Wall Mounting             |
| Plastic soap container | Yes                       |
| Included               | Mounting Kit, Key         |