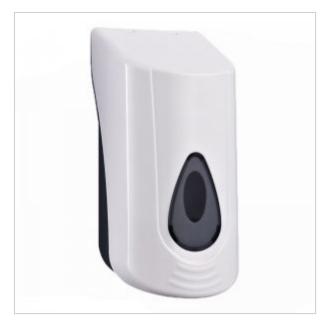

## Soap dispenser B7002

Soap dispenser made of ABS plastic. White color. A special key is attached to the dispenser, thanks to which we gain access to the interior of the dispenser and thus receive the opportunity to top up the soap. The dispenser does not require expensive soap cartridges. We can supplement it with soap from a collective packaging (e.g. from a canister). A large transparent sight glass located on the front of the dispenser informs us about the amount of soap remaining.

The tank has a capacity of 0.5 L. Dispensing takes place after pressing the bottom of the dispenser.

- Product features and benefits:
- intuitive use of the dispenser
- window for viewing the amount of soap
- rounded shapes
- fits any bathroom