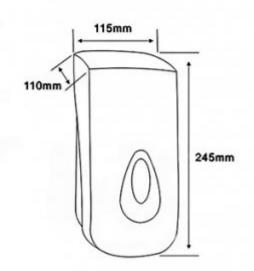

| Capacity   | 1 L                                 |
|------------|-------------------------------------|
| Housing    | ABS plastic                         |
| Color      | White                               |
| Refilling  | From multipack                      |
| Lock       | Key                                 |
| Dimensions | 115 x 245 x 110 mm                  |
| Window     | Yes                                 |
| Assembly   | Wall                                |
| Includes   | Mounting kit included, key included |