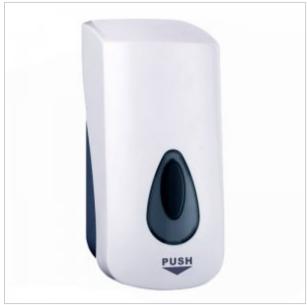

## Soap dispenser B7001P

- intuitive use of the dispenser
- the window for viewing the amount of soap
- rounded shapes
- fits in every bathroom

Foam soap dispenser made of ABS plastic. White color. A special key is attached to the dispenser, thanks to which we gain access to the inside of the dispenser and thus we can refill soap or liquid. The dispenser does not require expensive soap cartridges. We can supplement it with soap from a collective packaging (e.g. from a canister). The large transparent sight glass at the front of the dispenser tells us the amount of remaining soap.

The tank has a capacity of 1L. Dosing takes place after pressing the lower part of the dispenser.