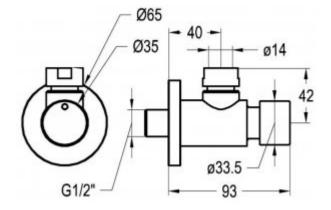

The shower timer valve is a product made of AISI 316L stainless steel for wall mounting. The valve can be actuated using a button located in the central part of the device, moreover, the valve has a water flow system that automatically closes after 15 seconds (at a pressure of 3 bar). What&HASH39;s more, the valve has one 1/2 &HASH39; connection for cold or mixed water. Valves such as 9004INOX are most often used in places with only devices suitable for surface water supply.