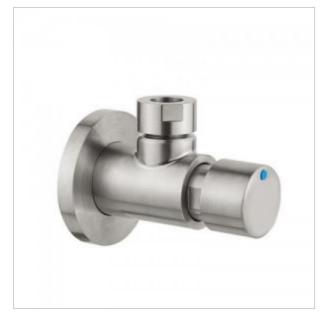

## **Shower valve 9004AINOX**

- High resistance to vandalism due to the highest quality materials
- Exceptional durability and reliability
- The product is entirely made in the European Union
- Simple operation
- Easy assembly
- AISI 316 stainless steel brushed finishing body
- Push-button control
- Self-closing time 15 secs at 3 bars (not adjustable)

The shower timer valve is a product made of AISI 316L stainless steel for wall mounting. The valve can be actuated using a button located in the central part of the device, moreover, the valve has a water flow system that automatically closes after 15 seconds (at a pressure of 3 bar). What&HASH39;s more, the valve has one 1/2 &HASH39; connection for cold or mixed water. Valves such as 9004INOX are most often used in places with only devices suitable for surface water supply.