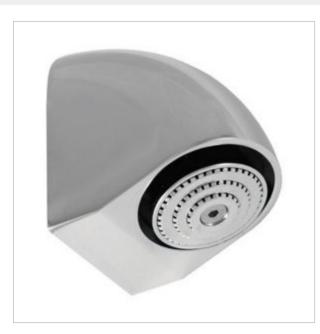

## shower spout 9014

- The body is made of chrome-plated brass
- High resistance to vandalism due to the highest quality materials
- Exceptional durability and reliability
- Italian product
- Simple operation
- Easy assembly
- PZH certificate, CE declaration

Wall-mounted shower spout with a movable strainer. The spout housing is made of chrome-plated brass. On the other hand, the built-in strainer is made of plastic, the inclination range of the strainer can be set from 10 to 30 degrees. The spout has one connection measuring G1 / 2. The water connection temperature can be 5-65 ° C with a recommended flow pressure of 2-4 bar.