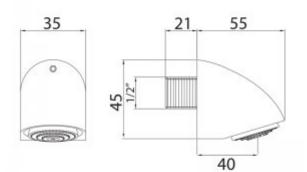

| Connector       | 1/2"                |
|-----------------|---------------------|
| Design          | Chrome plated brass |
| Tilt adjustment | 10 to 30 degrees    |
| Contains        | Spout, mounting kit |

Wall-mounted shower spout with a movable strainer. The spout housing is made of chrome-plated brass. On the other hand, the built-in strainer is made of plastic, the inclination range of the strainer can be set from 10 to 30 degrees. The spout has one connection measuring G1 / 2. The water connection temperature can be 5-65 ° C with a recommended flow pressure of 2-4 bar.