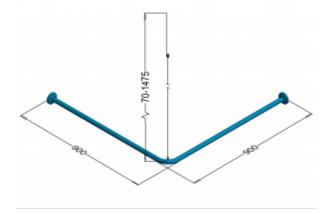

## Shower rail 90/90 cm with with adjustable suspension PSP 902

- Two finishing options are available: gloss (PSP 902) or mat (PSM
- Adjustable suspension from 70 to 1475 mm.
- Made of AISI 304 stainless steel, resistant to corrosion, rust, and some acids
- Can be installed in rooms exposed to moisture
- The mounting kit included masking rosettes with a snap system
- Easy to clean

| Material               | Stainless steel AISI 304          |
|------------------------|-----------------------------------|
| Finish                 | Gloss (PSP 902) or Mat ( PSM 902) |
| Adjustable suspension  | From 70 to 1475 mm                |
| Dimentions             | 900x900mm                         |
| Tube diameter          | Ø 25 mm                           |
| The wall thickness     | 1,5 mm                            |
| Hole diameter          | Ø 6,5 mm                          |
| Number of fixing holes | 6                                 |

The total size of the steel shower bar is 900 x 900 mm, the adjustment length is from 70 to 1475 mm. In addition, the bar has two mounting points - flanges, which have as many as 3 holes each. Such number of mounting holes guarantees stability and durability of use.