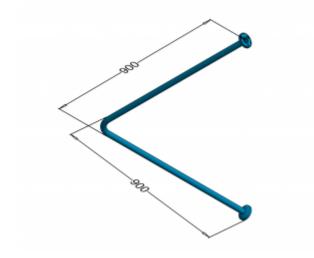

| Material               | Stainless steel                   |
|------------------------|-----------------------------------|
| Finish                 | Gloss (PSP 901) or Mat ( PSM 901) |
| Dimentions             | 900x900mm                         |
| Tube diameter          | Ø 25 mm                           |
| The wall thickness     | 1,5 mm                            |
| Hole diameter          | Ø 6,5 mm                          |
| Number of fixing holes | 6                                 |

The shower curtain rail is a rust and moisture resistant product that can be installed in the shower area. The presented bar is made of AISI 304 acid-resistant steel. The surface finish of the bar can be polished (Product ID PSP 901) or matt (Product ID PSM 901). Moreover, the tube used for production has a diameter of 25 mm and its wall thickness is 1.5 mm. . The total dimensions of the steel shower rail are 900 x 900mm. In addition, the bar has two mounting points - flanges, which have as many as 3 holes each. Such number of mounting holes guarantees stability and durability of use.