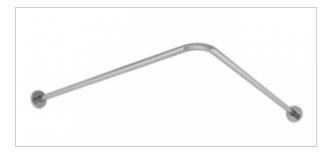

## Shower rail 90/90 cm PSP 901

- Two finishing options available: gloss (PSP 901) or mat (PSM 901)
- Made of AISI 304 stainless steel, resistant to corrosion, rust, and some acids
- Can be installed in rooms exposed to moisture
- The mounting kit included masking rosettes with a snap system
- Easy to clean

The shower curtain rail is a rust and moisture resistant product that can be installed in the shower area. The presented bar is made of AISI 304 acid-resistant steel. The surface finish of the bar can be polished (Product ID PSP 901) or matt (Product ID PSM 901). Moreover, the tube used for production has a diameter of 25 mm and its wall thickness is 1.5 mm. . The total dimensions of the steel shower rail are 900 x 900mm. In addition, the bar has two mounting points - flanges, which have as many as 3 holes each. Such number of mounting holes guarantees stability and durability of use.