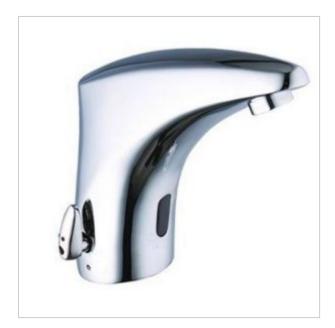

## Sensor tap with mixer 8152B

Photocell sink battery with mixer. Equiped in hand mixer. Designed for public facilities and food procesing facilities. Features:

Two power options: -power 6V For hot and cold water Solid brass body Made in EU Vandal-resistant Easy to use Easy to montage PZH and CE certificte

| Power           | power 6V, battery CRP2 6V                                                            |
|-----------------|--------------------------------------------------------------------------------------|
| Connector       | 2 x 3/8"                                                                             |
| Mixer           | mechanical                                                                           |
| Design          | Vandal-resistant, brass covered with chrome                                          |
| Water time flow | 6 l/min                                                                              |
| Start           | Photocell                                                                            |
| Sensor range    | 30 cm                                                                                |
| Spout           | Equipped in vandal-resistant aerator                                                 |
| Contains        | Battery, 2 tubes 3/8" mounting box with sealsDoes not include power and bettery CRP2 |