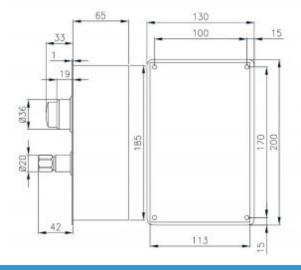

Timed, self-closing mixer used for water supply. The mixer is built into an elegant mounting box, which, apart from the visual value, has a protective nature - AISI 304 stainless steel finish and vandalproof protection. The 9095MIXC mixer is adapted to double 1/2 "connection with the possibility of reduction via a 3/8 &HASH39;half unions. The connection is two-phase, which means that cold and hot water should be connected to the mixer. Moreover, the mixer has a 15-year warranty.