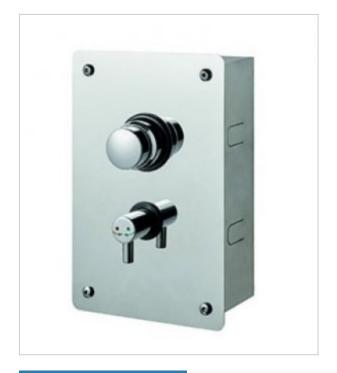

## **Self-closing mixer 9095MIXK**

- The body is made of chrome-plated brass
- Exceptional durability and reliability
- The product is entirely made in the European Union
- Simple operation
- Easy assembly
- Certified by the Polish Institute of Hygiene
- CE Declaration of Conformity
- The National Declaration of Performance

| Option                  | with mixer                                    |
|-------------------------|-----------------------------------------------|
| Connector               | 2 x G1/2                                      |
| Design                  | Vandal-resistant - chrome plated brass        |
| Water time flow         | Adjustable from 15 -25 seconds                |
| Start                   | By means of the button                        |
| Water pressure reductor | up to 6l / min.                               |
| Water temperature       | 5-65°C                                        |
| Water pressure          | Min 0,5 bar - Max 6 bar (Recommended 2-4 bar) |
| Spout                   | Lack                                          |
| Contains                | Battery, mounting kit, battery check valves   |

Timed, self-closing mixer used for water supply. The mixer is built into an elegant mounting box, which, apart from the visual value, has a protective nature - AISI 304 stainless steel finish and vandalproof protection. The 9095MIXC mixer is adapted to double 1/2 "connection with the possibility of reduction via a 3/8 &HASH39;half unions. The connection is two-phase, which means that cold and hot water should be connected to the mixer. Moreover, the mixer has a 15-year warranty.