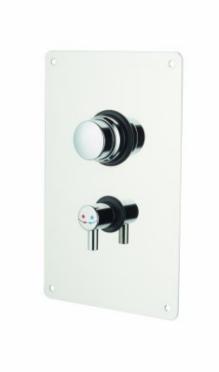

## Self-closing mixer 9095MIX

- The body is made of chrome-plated brass
- Exceptional durability and reliability
- The product is entirely made in the European Union
- Simple operation
- Easy assembly

| Connector               | 2x1 / 2 "reducible to 3/4 &HASH39             |
|-------------------------|-----------------------------------------------|
| Mixer                   | Timed, self-closing                           |
| Design                  | Vandal-proof protection - chrome plated brass |
| Water time flow         | Adjustable from 15-25 seconds ± 1 second      |
| Water pressure          | Min 0.5 bar - Max 6 bar                       |
| Water pressure reductor | up to 15 l / min.                             |
| Water temperature       | 5-70° C                                       |
| Economical              | Yes                                           |

Timed, self-closing mixer used for water supply. The 9095MIXC mixer is adapted to double 1/2 "connection with the possibility of reduction via a 3/8 &HASH39;half unions. The connection is two-phase, which means that cold and hot water should be connected to the mixer.