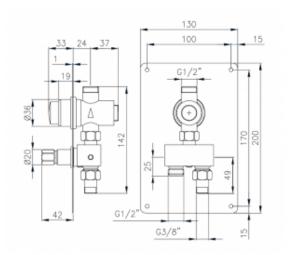

## Self-closing mixer 9095MIX

- The body is made of chrome-plated brass
- Exceptional durability and reliability
- The product is entirely made in the European Union
- Simple operation
- Easy assembly

| Connector               | 2x1 / 2 "reducible to 3/4 &HASH39             |
|-------------------------|-----------------------------------------------|
| Mixer                   | Timed, self-closing                           |
| Design                  | Vandal-proof protection - chrome plated brass |
| Water time flow         | Adjustable from 15-25 seconds ± 1 second      |
| Water pressure          | Min 0.5 bar - Max 6 bar                       |
| Water pressure reductor | up to 15 l / min.                             |
| Water temperature       | 5-70° C                                       |
| Economical              | Yes                                           |

Timed, self-closing mixer used for water supply. The 9095MIXC mixer is adapted to double 1/2 "connection with the possibility of reduction via a 3/8 &HASH39;half unions. The connection is two-phase, which means that cold and hot water should be connected to the mixer.