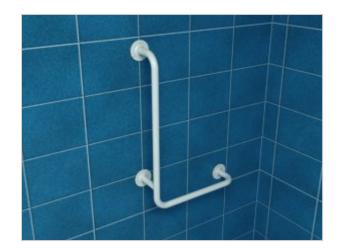

## Right angle handrail 80 / 40cm **UKP8/4**

- Mounting kit included
- Silicone pads to eliminate unevenness
- Easy to clean

| Material               | Carbon steel                     |
|------------------------|----------------------------------|
| Finish                 | Powder coated in white           |
| Type of coating        | Polyester paint                  |
| Coating thickness      | 120 μ                            |
| Handrail type          | Right-angled                     |
| Handrail length        | 800x400 mm                       |
| Tube diameter          | Ø 25 mm                          |
| The wall thickness     | 1,5 mm                           |
| Maximum load           | 180 kg                           |
| Hole diameter          | Ø 6,5 mm                         |
| Number of fixing holes | 9                                |
| Includes               | 3.5x60 mm screws, 10x60 mm plugs |

Handrail for the disabled angled right, attached to the wall, 800x400 mm long, made of 25 mm diameter carbon steel tube, powder-coated white. We use this type of handrail in the shower and toilet area. The distance of the handrail from the wall to the center of the tube is 90 mm.