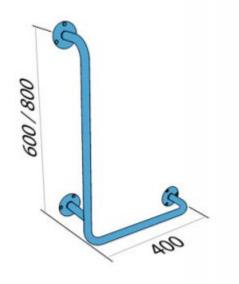

## Right angle handrail 80 / 40cm **UKP8/4**

- Mounting kit included
- Silicone pads to eliminate unevenness
- Easy to clean

| Material               | Carbon steel                     |
|------------------------|----------------------------------|
| Finish                 | Powder coated in white           |
| Type of coating        | Polyester paint                  |
| Coating thickness      | 120 μ                            |
| Handrail type          | Right-angled                     |
| Handrail length        | 800x400 mm                       |
| Tube diameter          | Ø 25 mm                          |
| The wall thickness     | 1,5 mm                           |
| Maximum load           | 180 kg                           |
| Hole diameter          | Ø 6,5 mm                         |
| Number of fixing holes | 9                                |
| Includes               | 3.5x60 mm screws, 10x60 mm plugs |

Handrail for the disabled angled right, attached to the wall, 800x400 mm long, made of 25 mm diameter carbon steel tube, powder-coated white. We use this type of handrail in the shower and toilet area. The distance of the handrail from the wall to the center of the tube is 90 mm.