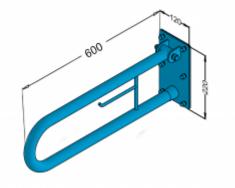

## **Tilting arched railing with** space for 60cm paper 32-UR6p • Holder for an additional roll of paper

- Screw covers
- Mounting kit included
- Silicone pads to eliminate unevenness
- Easy to clean

| Material               | Carbon steel                   |
|------------------------|--------------------------------|
| Finish                 | Powder coated in white         |
| Type of coating        | Polyester paint                |
| Coating thickness      | 120 μ                          |
| Handrail type          | Straight                       |
| Handrail length        | 600 mm                         |
| Tube diameter          | Ø 32mm                         |
| The wall thickness     | 1,5 mm                         |
| Maximum load           | 130 kg                         |
| Hole diameter          | Ø 6,5 mm                       |
| Number of fixing holes | 6                              |
| Includes               | 6x60 mm screws, 10x60 mm plugs |

Handrail for disabled people, arched, tilted, a wall with space for toilet paper, 600 mm long, general-purpose, made of 32 mm diameter carbon steel tube, powder-coated, white. We use this type of handrail in the wc area.