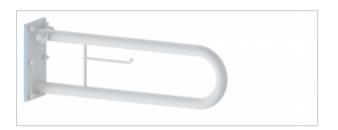

## **Tilting arched railing with** space for 60cm paper 32-UR6p • Holder for an additional roll of paper

- Screw covers
- Mounting kit included
- Silicone pads to eliminate unevenness
- Easy to clean

| Material               | Carbon steel                   |
|------------------------|--------------------------------|
| Finish                 | Powder coated in white         |
| Type of coating        | Polyester paint                |
| Coating thickness      | 120 μ                          |
| Handrail type          | Straight                       |
| Handrail length        | 600 mm                         |
| Tube diameter          | Ø 32mm                         |
| The wall thickness     | 1,5 mm                         |
| Maximum load           | 130 kg                         |
| Hole diameter          | Ø 6,5 mm                       |
| Number of fixing holes | 6                              |
| Includes               | 6x60 mm screws, 10x60 mm plugs |

Handrail for disabled people, arched, tilted, a wall with space for toilet paper, 600 mm long, general-purpose, made of 32 mm diameter carbon steel tube, powder-coated, white. We use this type of handrail in the wc area.