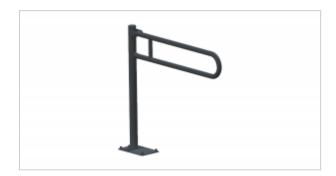

| Material               | Carbon steel           |
|------------------------|------------------------|
| Finish                 | Powder coated in black |
| Type of coating        | Polyester paint        |
| Coating thickness      | 120 μ                  |
| Handrail type          | Tilting, arched, floor |
| Handrail length        | 600 mm                 |
| Tube diameter          | Ø 32mm                 |
| The wall thickness     | 1,5 mm                 |
| Maximum load           | 120 kg                 |
| Hole diameter          | Ø 9 mm                 |
| Number of fixing holes | 4                      |

## **Arch hand-tilting floor 60cm** 32-URP6-9005

- Smooth edges to prevent accidental catching and injury
- Maximum lifting capacity of 120 kg
- Made of carbon steel
- Mounting kit included
- Silicone pads to eliminate unevenness
- Black finish
- Easy to clean
- Certificate of the Polish Institute of Hygiene
- CE declaration of conformity
- National Declaration of Performance

steel tube, powder coated, black. We use this type of handrail in the washbasin, shower and toilet area.