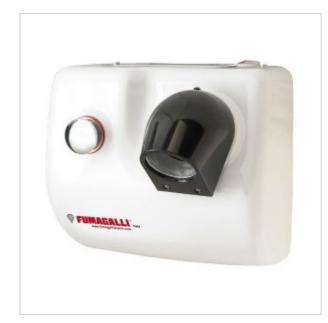

## Pool dryer MG88HB

- Ergonomic, simplicity and convenient for everyone
- Rotary nozzle
- New long-life engine with overheating sensor
- Durable, vandal-proof stainless steel construction
- Modular system for faster maintenance
- Small dimensions
- Activated with a button with automatic shutdown

Professional pool dryer, housing made of stainless steel, white finish, Ideal for use in sports centers and swimming pools.