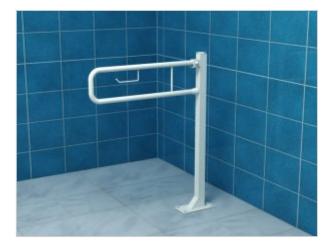

## **Pivoting arched** floor railing with space for 50cm paper

- Holder for an additional roll of toilet paper
- Screw covers
- Mounting kit included
- Silicone pads to eliminate unevenness
- Easy to clean

Arched handrail for people with disabilities, floor mounted. With space for paper. 500 mm long, general-purpose, made of 25 mm diameter carbon steel tube, powder-coated in white. We use this type of handrail in the wc area.