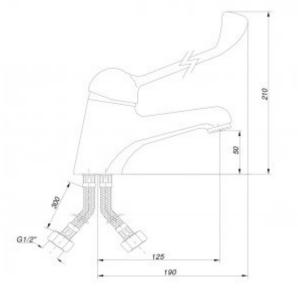

• 2 years manufacturer&HASH39;s warranty excluding consumable

- parts
- PZH certificate, CE declaration

| Option     | With mixer                                                                                                                 |
|------------|----------------------------------------------------------------------------------------------------------------------------|
| Connector  | 2 x 1/2"                                                                                                                   |
| Mixer type | Manual                                                                                                                     |
| Design     | Vandal resistant - chrome plated brass                                                                                     |
| Start      | By means of a lever                                                                                                        |
| Spout      | Equipped with a strainer                                                                                                   |
| Contains   | Battery, 2 hoses 1/2 ", 350 mm long, 2 1/2" fittings equipped with check valves and seals, mounting kit for the wash basin |