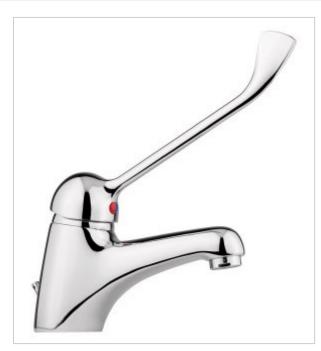

## **Medical battery 2475**

- Hand mixer in the form of a lever
- Extended lever to control the battery through any part of the body
- The body is made of chrome-plated brass
- Water flow time adjustment
- Water pressure reduction
- High resistance to vandalism due to the highest quality materials
- Exceptional durability and reliability
- Italian product
- Simple operation
- Easy assembly

Medical faucet for hot and cold water. Used in outpatient clinics, doctor&HASH39;s offices and hospitals. Thanks to the use of a long lever that facilitates starting and regulating the water temperature, it works great as a surgical bathroom or gastronomy equipment.