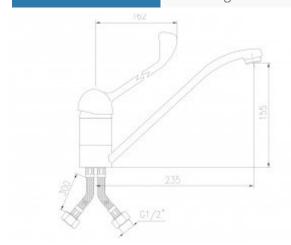

| Option     | With mixer                                                                                                                    |
|------------|-------------------------------------------------------------------------------------------------------------------------------|
| Connector  | 2 x 1/2"                                                                                                                      |
| Mixer type | Manual                                                                                                                        |
| Design     | Vandal resistant - chrome plated brass                                                                                        |
| Start      | By means of a lever                                                                                                           |
| Spout      | Equipped with a strainer                                                                                                      |
| Contains   | : Battery, 2 hoses 1/2 ", 350 mm long, 2 1/2" fittings equipped with check valves and seals, mounting kit for the wash basin. |