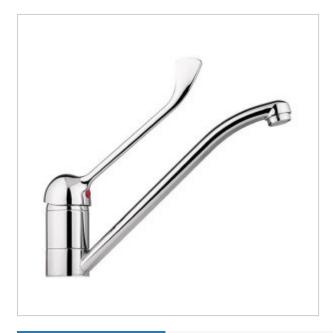

## **Medical battery 2450**

- Hand mixer in the form of a lever
- Extended lever to control the battery through any part of the body
- Swivel spout
- The body is made of chrome-plated brass
- High resistance to vandalism due to the highest quality materials
- Exceptional durability and reliability
- Italian product
- Simple operation
- Easy assembly
- 2 years manufacturer&HASH39;s warranty excluding consumable
- PZH certificate, CE declaration

Medical mixer for hot and cold water. Used in outpatient clinics, doctor&HASH39;s offices and hospitals. Equipped with a swivel spout, thanks to which it works perfectly in installation with twochamber sinks, e.g. in gastronomy.