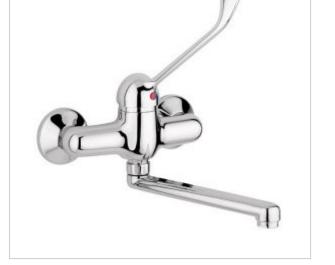

## **Medical battery 2400**

1. Hand mixer in the form of a lever

2. Extended lever to control the battery through any part of the body

- 3. Swivel spout
- 4. The body is made of chrome-plated brass
- 5. High resistance to vandalism due to the highest quality materials
- 6. Exceptional durability and reliability
- 7. Italian product
- 8. Simple operation
- 9. Easy assembly

Wall-mounted medical mixer for hot and cold water. Used in outpatient clinics, doctor&HASH39;s offices and hospitals. Equipped with a swivel spout, thanks to which it works perfectly in installation with two-chamber sinks, e.g. in gastronomy. Thanks to the use of a long lever that facilitates starting and regulating the water temperature, the medical battery works great as a surgical or gastronomic bathroom equipment.