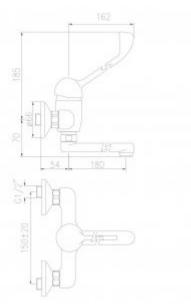

10. 2 years manufacturer&HASH39;s warranty excluding consumable parts

- 11. PZH certificate, CE declaration
- 12.

| Option     | With mixer                                 |
|------------|--------------------------------------------|
| Connector  | 2 x 1/2"                                   |
| Mixer type | Manual                                     |
| Design     | Vandal resistant - chrome plated brass     |
| Start      | By means of a lever                        |
| Spout      | Equipped with a strainer                   |
| Contains   | Battery, 2 1/2 "fittings, masking rosettes |