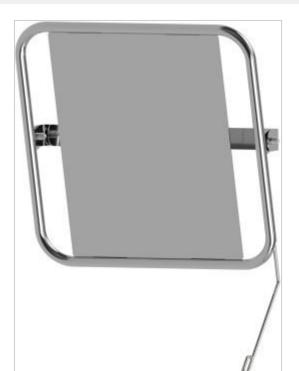

## Tilting mirror with handle in full frame 60/60 CM PSM 800AR/ PSP 800AR

- Corrosion resistant
- Mounting kit included
- Easy to clean

| Material                | AISI 304 stainless steel      |
|-------------------------|-------------------------------|
| finish                  | Gloss                         |
| Handrail type           | Tilting mirror in full frame  |
| Handrail length         | 600x600mm                     |
| Tube diameter           | Ø 25 mm                       |
| The wall thickness :    | 1,5 mm                        |
| Maximum capacity        | 120 kg                        |
| Hole diameter           | Ø 8 mm                        |
| Number of fixing holes: | 6                             |
| Includes                | 6x65 mm screws, 8x65 mm plugs |

Tilting mirror in full frame for people with disabilities, 600x600 long, general purpose, made of polished or matt stainless steel fi 25 tube diameter. We use this type of mirror in the wash basin.