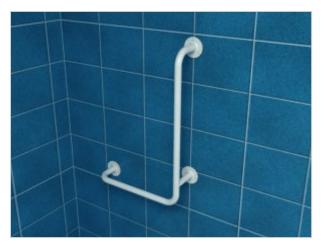

## Left angled handrail 80 / 40cm **UKL8/4**

- Mounting kit included
- Silicone pads to eliminate unevenness
- Easy to clean

| Material               | Carbon steel                     |
|------------------------|----------------------------------|
| Finish                 | Powder coated in white           |
| Type of coating        | Polyester paint                  |
| Coating thickness      | 120 µ                            |
| Handrail type          | Right-angled                     |
| Handrail length        | 800x400 mm                       |
| Tube diameter          | Ø 25 mm                          |
| The wall thickness     | 1,5 mm                           |
| Maximum load           | 180 kg                           |
| Hole diameter          | Ø 6,5 mm                         |
| Number of fixing holes | 9                                |
| Includes               | 3.5x60 mm screws, 10x60 mm plugs |

Handrail for the disabled, angled left, attached to the wall, 800x400 mm long, made of 25 mm diameter carbon steel tube, powdercoated white. We use this type of handrail in the shower and toilet area. The distance of the handrail from the wall to the center of the tube is 90 mm.