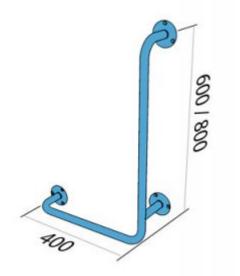

## Left angled handrail 80 / 40cm **UKL8/4**

- Mounting kit included
- Silicone pads to eliminate unevenness
- Easy to clean

| Material               | Carbon steel                     |
|------------------------|----------------------------------|
| Finish                 | Powder coated in white           |
| Type of coating        | Polyester paint                  |
| Coating thickness      | 120 µ                            |
| Handrail type          | Right-angled                     |
| Handrail length        | 800x400 mm                       |
| Tube diameter          | Ø 25 mm                          |
| The wall thickness     | 1,5 mm                           |
| Maximum load           | 180 kg                           |
| Hole diameter          | Ø 6,5 mm                         |
| Number of fixing holes | 9                                |
| Includes               | 3.5x60 mm screws, 10x60 mm plugs |

Handrail for the disabled, angled left, attached to the wall, 800x400 mm long, made of 25 mm diameter carbon steel tube, powdercoated white. We use this type of handrail in the shower and toilet area. The distance of the handrail from the wall to the center of the tube is 90 mm.