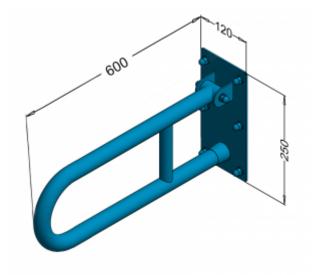

## Handrail for disabled arched 60cm PSP 660

- Stainless steel cap nuts
- Corrosion resistant
- Mounting kit included
- Easy to clean

| Material                | AISI 304 stainless steel         |
|-------------------------|----------------------------------|
| finish                  | Gloss                            |
| Handrail type           | Tilting, arched, wall mouted     |
| Handrail length         | 600 mm                           |
| Tube diameter           | Ø 32 mm                          |
| The wall thickness :    | 1,5 mm                           |
| Maximum capacity        | 180 kg                           |
| Hole diameter           | Ø 10 mm                          |
| Number of fixing holes: | 6                                |
| Includes                | 8x100 mm screws, 12x100 mm plugs |

Arch hand-tilt, wall, for disabled people, 600 mm long, generalpurpose, made of polished stainless steel tube or matt 32 mm diameter. We use this type of handrail in the washbasin, shower, and toilet area.