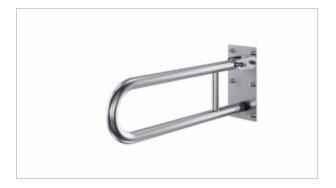

## Handrail for disabled arched 60cm PSP 660

- Stainless steel cap nuts
- Corrosion resistant
- Mounting kit included
- Easy to clean

| Material                | AISI 304 stainless steel         |
|-------------------------|----------------------------------|
| finish                  | Gloss                            |
| Handrail type           | Tilting, arched, wall mouted     |
| Handrail length         | 600 mm                           |
| Tube diameter           | Ø 32 mm                          |
| The wall thickness :    | 1,5 mm                           |
| Maximum capacity        | 180 kg                           |
| Hole diameter           | Ø 10 mm                          |
| Number of fixing holes: | 6                                |
| Includes                | 8x100 mm screws, 12x100 mm plugs |

Arch hand-tilt, wall, for disabled people, 600 mm long, generalpurpose, made of polished stainless steel tube or matt 32 mm diameter. We use this type of handrail in the washbasin, shower, and toilet area.