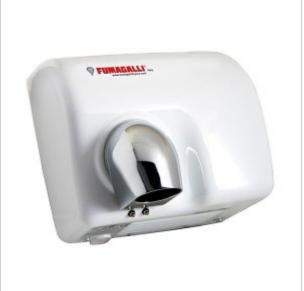

## Hand dryer

• Ergonomic, simplicity and convenient for everyone

- New long-life engine with overheating sensor
- Durable, vandal-resistant steel construction
- Modular system for faster maintenance
- The air flow can be adjusted
- Small dimensions
- Contactless in use thanks to activation via photocell
- Special anti-scratch coating

| Housing        | Carbon steel                                                         |
|----------------|----------------------------------------------------------------------|
| Finish         | White                                                                |
| Action         | Photocell                                                            |
| Dimensions     | 292 x 210 x 270 mm                                                   |
| Tension        | 220 - 240 V, 50 Hz                                                   |
| Total power :  | 2250 W                                                               |
| Enigne power   | 250 W                                                                |
|                |                                                                      |
| Air velocity   | 105 km/h                                                             |
| Energy class : | IP21                                                                 |
| Standards      | CE, TÜV-GS, EMV, EMC, EMF, ICIM, UL, PCT, RoHS, REACH, WEEE, PAH/ZEK |

Perfect for all public toilets

Automatic version activated on a photocell.

Hand and face dryer resistant to vandalism and theft. The casing is made of stainless steel. Long-life engine with the patented LEM system, which allows a quick and easy way of maintenance, so you can use one device for many years.