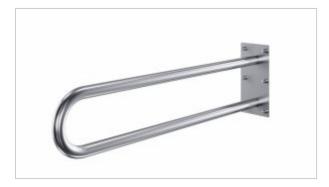

## Fixed railing for disabled people 85 PSP 685S

- Stainless steel cap nuts
- Corrosion-resistant
- Mounting kit included
- Easy to clean

| Material                | AISI 304 stainless steel         |
|-------------------------|----------------------------------|
| finish                  | Gloss                            |
| Handrail type           | Fixed, arched, wall              |
| Handrail length         | 850 mm                           |
| Tube diameter           | Ø 32 mm                          |
| The wall thickness :    | 1,5 mm                           |
| Maximum capacity        | 180 kg                           |
| Hole diameter           | Ø 10 mm                          |
| Number of fixing holes: | 6                                |
| Includes                | 8x100 mm screws, 12x100 mm plugs |