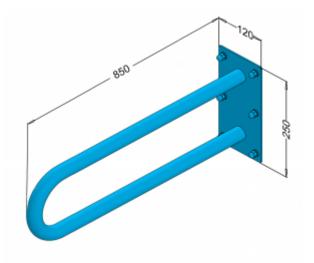

## Fixed railing for disabled people 85 PSP 685S

- Stainless steel cap nuts
- Corrosion-resistant
- Mounting kit included
- Easy to clean

| Material                | AISI 304 stainless steel         |
|-------------------------|----------------------------------|
| finish                  | Gloss                            |
| Handrail type           | Fixed, arched, wall              |
| Handrail length         | 850 mm                           |
| Tube diameter           | Ø 32 mm                          |
| The wall thickness :    | 1,5 mm                           |
| Maximum capacity        | 180 kg                           |
| Hole diameter           | Ø 10 mm                          |
| Number of fixing holes: | 6                                |
| Includes                | 8x100 mm screws, 12x100 mm plugs |