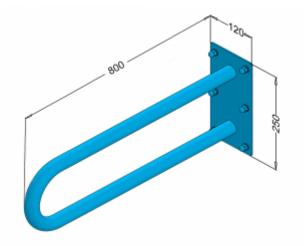

## Fixed railing for disabled people 80 PSP 680S

- Stainless steel cap nuts
- Corrosion-resistant
- Mounting kit included
- Easy to clean

| Material                | AISI 304 stainless steel         |
|-------------------------|----------------------------------|
| finish                  | Gloss                            |
| Handrail type           | Fixed, arched, wall              |
| Handrail length         | 800 mm                           |
| Tube diameter           | Ø 32 mm                          |
| The wall thickness :    | 1,5 mm                           |
| Maximum capacity        | 180 kg                           |
| Hole diameter           | Ø 10 mm                          |
| Number of fixing holes: | 6                                |
| Includes                | 8x100 mm screws, 12x100 mm plugs |

Arch fixed wall for disabled people, length 800 mm. generalpurpose, made of polished stainless steel tube or matt 32 mm diameter. We use this type of handrail in the washbasin, shower and toilet area.