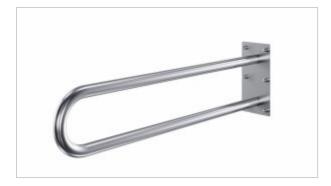

## Fixed railing for disabled people 80 PSP 680S

- Stainless steel cap nuts
- Corrosion-resistant
- Mounting kit included
- Easy to clean

| Material                | AISI 304 stainless steel         |
|-------------------------|----------------------------------|
| finish                  | Gloss                            |
| Handrail type           | Fixed, arched, wall              |
| Handrail length         | 800 mm                           |
| Tube diameter           | Ø 32 mm                          |
| The wall thickness :    | 1,5 mm                           |
| Maximum capacity        | 180 kg                           |
| Hole diameter           | Ø 10 mm                          |
| Number of fixing holes: | 6                                |
| Includes                | 8x100 mm screws, 12x100 mm plugs |

Arch fixed wall for disabled people, length 800 mm. generalpurpose, made of polished stainless steel tube or matt 32 mm diameter. We use this type of handrail in the washbasin, shower and toilet area.