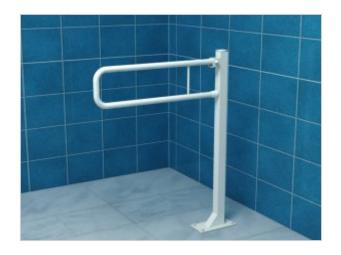

## Fixed arched floor railing 60cm URP6s

- Screw covers
- Mounting kit included
- Silicone pads to eliminate unevenness
- Easy to clean

Handrail for disabled people, arched, fixed, floor-mounted, 600 mm long, general-purpose, made of 25 mm diameter carbon steel tube, white. We use this type of handrail in the washbasin, shower, and toilet area.