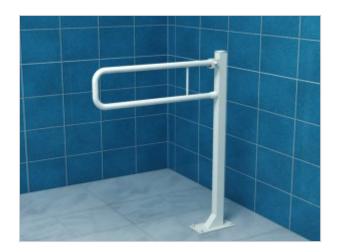

## Fixed arched floor railing 60cm **URP6**

- Screw covers
- Mounting kit included
- Silicone pads to eliminate unevenness
- Easy to clean

| Material               | Carbon steel                   |
|------------------------|--------------------------------|
| Finish                 | Powder coated in white         |
| Type of coating        | Polyester paint                |
| Coating thickness      | 120 μ                          |
| Handrail type          | Tilting, arched, wall          |
| Handrail length        | 600 mm                         |
| Tube diameter          | Ø 25 mm                        |
| The wall thickness     | 1,5 mm                         |
| Maximum load           | 120 kg                         |
| Hole diameter          | Ø 6,5 mm                       |
| Number of fixing holes | 5                              |
| Includes               | 6x60 mm screws, 10x60 mm plugs |

Handrail for disabled people, arched, fixed, floor-mounted, 600 mm long, general-purpose, made of 25 mm diameter carbon steel tube, white. We use this type of handrail in the washbasin, shower, and toilet area.