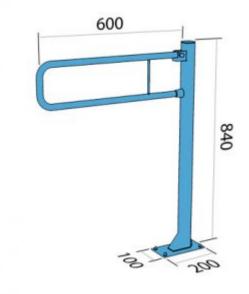

## Fixed arched floor railing 60cm **URP6**

- Screw covers
- Mounting kit included
- Silicone pads to eliminate unevenness
- Easy to clean

| Material               | Carbon steel                   |
|------------------------|--------------------------------|
| Finish                 | Powder coated in white         |
| Type of coating        | Polyester paint                |
| Coating thickness      | 120 μ                          |
| Handrail type          | Tilting, arched, wall          |
| Handrail length        | 600 mm                         |
| Tube diameter          | Ø 25 mm                        |
| The wall thickness     | 1,5 mm                         |
| Maximum load           | 120 kg                         |
| Hole diameter          | Ø 6,5 mm                       |
| Number of fixing holes | 5                              |
| Includes               | 6x60 mm screws, 10x60 mm plugs |

Handrail for disabled people, arched, fixed, floor-mounted, 600 mm long, general-purpose, made of 25 mm diameter carbon steel tube, white. We use this type of handrail in the washbasin, shower, and toilet area.