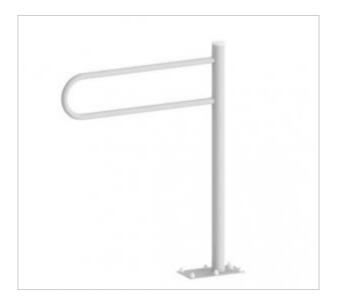

| Material           | Carbon steel           |
|--------------------|------------------------|
| Finish             | Powder-coated in white |
| Type of coating    | Polyester paint        |
| Coating thickness  | 120 μ                  |
| Handrail type      | Fixed, arched, floor   |
| Handrail length    | 600 mm                 |
| Tube diameter      | Ø 25 mm                |
| The wall thickness | 1,5 mm                 |
| Maximum load       | 120 kg                 |

## Fixed arched floor railing 50cm URP5s

- Screw covers
- Mounting kit included
- Silicone pads to eliminate unevenness
- Easy to clean

Handrail for disabled people, arched, fixed, floor-mounted, 500 mm long, general-purpose, made of 25 mm diameter carbon steel tube, white. We use this type of handrail in the washbasin, shower, and toilet area.