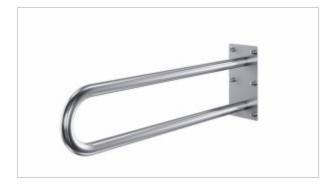

## Fixed arched bar for disabled people 75cm PSP 675S

- Stainless steel cap nuts
- Corrosion-resistant
- Mounting kit included
- Easy to clean

| Material                | AISI 304 stainless steel         |
|-------------------------|----------------------------------|
| finish                  | Gloss                            |
| Handrail type           | Fixed, arched, wall              |
| Handrail length         | 750 mm                           |
| Tube diameter           | Ø 32 mm                          |
| The wall thickness :    | 1,5 mm                           |
| Maximum capacity        | 180 kg                           |
| Hole diameter           | Ø 10 mm                          |
| Number of fixing holes: | 6                                |
| Includes                | 8x100 mm screws, 12x100 mm plugs |

Arch fixed wall for disabled people, length 750 mm. generalpurpose, made of polished or matt stainless steel tube 32 mm diameter. We use this type of handrail in the washbasin, shower, and toilet area.