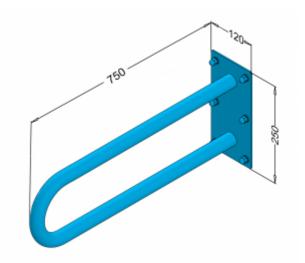

## Fixed arched bar for disabled people 75cm PSP 675S

- Stainless steel cap nuts
- Corrosion-resistant
- Mounting kit included
- Easy to clean

| Material                | AISI 304 stainless steel         |
|-------------------------|----------------------------------|
| finish                  | Gloss                            |
| Handrail type           | Fixed, arched, wall              |
| Handrail length         | 750 mm                           |
| Tube diameter           | Ø 32 mm                          |
| The wall thickness :    | 1,5 mm                           |
| Maximum capacity        | 180 kg                           |
| Hole diameter           | Ø 10 mm                          |
| Number of fixing holes: | 6                                |
| Includes                | 8x100 mm screws, 12x100 mm plugs |

Arch fixed wall for disabled people, length 750 mm. generalpurpose, made of polished or matt stainless steel tube 32 mm diameter. We use this type of handrail in the washbasin, shower, and toilet area.