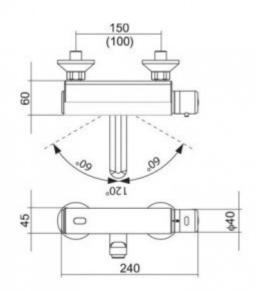

## **Electronic battery with** thermostatic regulator 3109

- solid brass body with a chrome finish
- rotating outlet I~160 mm and I~200 mm, suitable for double sinks too
- connection pitch 150 mm
- hygienic flushing adjustable from 0-108 hours
- flushing period adjustable from 5-180 seconds
- pre-set to 72 hours and 30 seconds
- possible thermal disinfection activation
- possible thermal disinfection mode activation

| Power              | 6 V DC or 6 V Li, CR-P2 battery        |
|--------------------|----------------------------------------|
| Connector          | 2 x 1/2"                               |
| Temperature        | Up to 80°C                             |
| Design             | Vandalproof, brass covered with chrome |
| Water time flow    | 6 l/min                                |
| Start              | Photocell                              |
| Operating pressure | 0.05- 1.0 MPa                          |