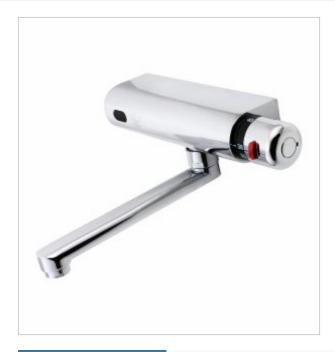

## **Electronic battery with** thermostatic regulator 3109

- solid brass body with a chrome finish
- rotating outlet I~160 mm and I~200 mm, suitable for double sinks too
- connection pitch 150 mm
- hygienic flushing adjustable from 0-108 hours
- flushing period adjustable from 5-180 seconds
- pre-set to 72 hours and 30 seconds
- possible thermal disinfection activation
- possible thermal disinfection mode activation

Touchless sink battery. Designed for public and private facilities.