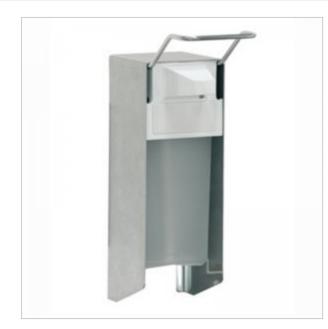

## Elbow disinfection liquid dispenser J7A

Elbow soap or liquid disinfectant dispenser is made of stainless steel. This type of dispenser material prevent the soap or water corrode. Material and rounded edges makes this dispenser vandal resistant. Contains plastic container inside, where you can pour liquid your choice.

The soap container has a capacity of 1 L. Matte finishing. Product features and benefits:

- elbow dispensers provide optimum hygiene
- high quality
- large soap conteiner
- precise soap dosage

• recommended for all public places : hospitals, schools etc. and individual homes.

| Capivity  | 1 L            |
|-----------|----------------|
| Lever     | Elbow          |
| Housing   | Aluminium      |
| Finishing | Satin          |
| Refill    | From multipack |
| Lock      | no             |
| Dimension | 215x245x82 mm  |
| Window    | yes            |
| Montage   | wall           |
| Includes  | mounting kit   |