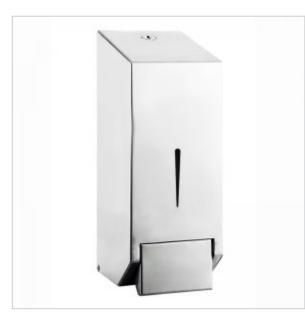

## Soap Dispenser C7005C

- Entirely made of stainless steel
- The window for viewing the amount of soap
- It fits in every bathroom
- Plastic soap container

| Capacity   | 1 L                                 |
|------------|-------------------------------------|
| Housing    | Stainless steel AISI 304            |
| Finish     | Polished                            |
| Refilling  | From multipack                      |
| Lock       | Кеу                                 |
| Dimensions | 110x 274x113 mm                     |
| Window     | Yes                                 |
| Montage    | Wall                                |
| Includes   | Mounting kit included, key included |

Horizontal liquid soap dispenser in a stainless steel housing. In the middle of the dispenser there is a plastic soap cartridge with a capacity of 1 L, which prevents damage to the container housing - refilling is done by adding soap from the collecting container. Matt surface finish (brushed steel). The infusion is opened by a special key attached to it. It does not require expensive soap refills. On the front of the dispenser is a window to view the amount of soap.